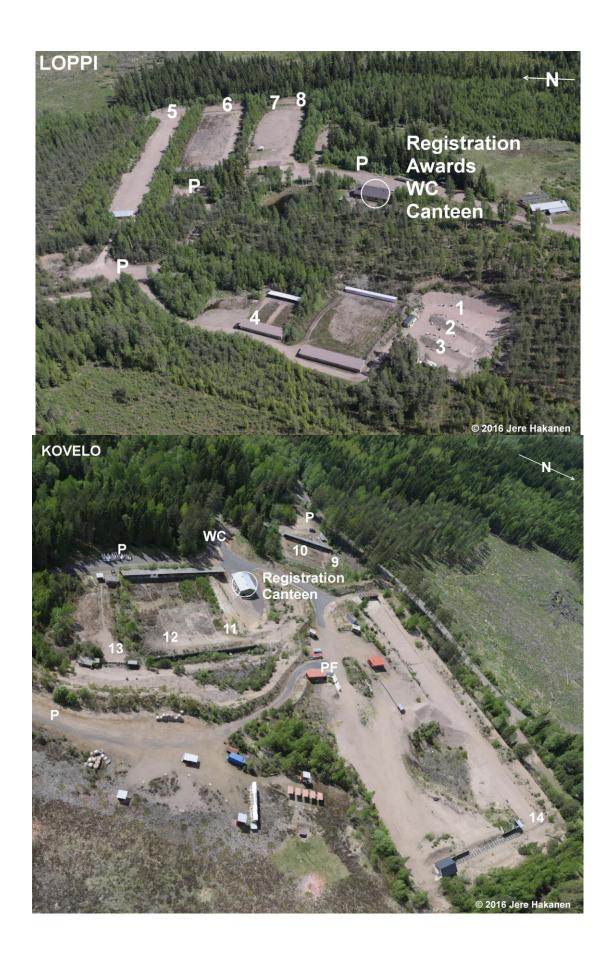

# Finncup 2016 Loppi and Karkkila Shooting Ranges August 13th and 14th 2016

Match Director: Jere Hakanen 040 596 3552 Range Master: Riku Kalinen 0500 439 952

| Stage Name                      | Range                 | Designer         | Rounds |
|---------------------------------|-----------------------|------------------|--------|
| 1: Kujanjuoksu                  | Loppi bay A (left)    | Jere Hakanen     | 32     |
| 2: Hattori Hanzo Steel          | Loppi bay B (center)  | Petri Kinnunen   | 20     |
| 3: Ällä                         | Loppi bay C (right)   | Tero Hokkanen    | 24     |
| 4: CLC-05                       | Loppi pistol range    | IPSC             | 8      |
| 5: Hay dos baños en mi casa     | Loppi 150m rifle      | Toni Hirsimäki   | 21     |
| 6: Twelve in a Dozen            | Loppi 100m rifle      | Jere Hakanen     | 12     |
| 7: Easy does it 2016            | Loppi elk range left  | Jere Hakanen     | 9      |
| 8: Watch Out 2016               | Loppi elk range right | Jere Hakanen     | 12     |
| 9: Nippa-nappa                  | Kovelo pistol left    | Seppo Koponen    | 10     |
| 10: Viu-hah hah-taja            | Kovelo pistol right   | Seppo Koponen    | 7      |
| 11: Always shoot for the podium | Kovelo rimfire left   | Heikki Asikainen | 18     |
| 12: Kevytkyykkä                 | Kovelo rimfire right  | Hannu Uronen     | 11     |
| 13: What does Moar Boar want?   | Kovelo running target | Janne Javarus    | 22     |
| 14: Work your magic             | Kovelo 150m rifle     | Timo Lemström    | 32     |
|                                 |                       | Total Rounds     | 238    |