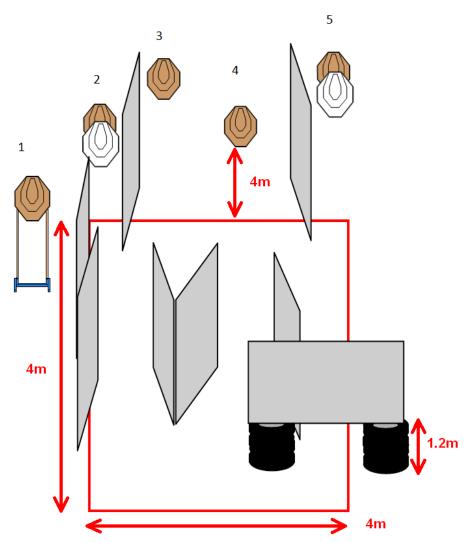

# Finncup 2016 Loppi and Karkkila Shooting Ranges August 13th and 14th 2016

Match Director: Jere Hakanen 040 596 3552 Range Master: Riku Kalinen 0500 439 952

| Stage Name                      | Range                 | Designer         | Rounds |
|---------------------------------|-----------------------|------------------|--------|
| 1: Kujanjuoksu                  | Loppi bay A (left)    | Jere Hakanen     | 32     |
| 2: Hattori Hanzo Steel          | Loppi bay B (center)  | Petri Kinnunen   | 20     |
| 3: Ällä                         | Loppi bay C (right)   | Tero Hokkanen    | 24     |
| 4: CLC-05                       | Loppi pistol range    | IPSC             | 8      |
| 5: Hay dos baños en mi casa     | Loppi 150m rifle      | Toni Hirsimäki   | 21     |
| 6: Twelve in a Dozen            | Loppi 100m rifle      | Jere Hakanen     | 12     |
| 7: Easy does it 2016            | Loppi elk range left  | Jere Hakanen     | 9      |
| 8: Watch Out 2016               | Loppi elk range right | Jere Hakanen     | 12     |
| 9: Nippa-nappa                  | Kovelo pistol left    | Seppo Koponen    | 10     |
| 10: Viu-hah hah-taja            | Kovelo pistol right   | Seppo Koponen    | 7      |
| 11: Always shoot for the podium | Kovelo rimfire left   | Heikki Asikainen | 18     |
| 12: Kevytkyykkä                 | Kovelo rimfire right  | Hannu Uronen     | 11     |
| 13: What does Moar Boar want?   | Kovelo running target | Janne Javarus    | 22     |
| 14: Work your magic             | Kovelo 150m rifle     | Timo Lemström    | 32     |
|                                 |                       | Total Rounds     | 238    |