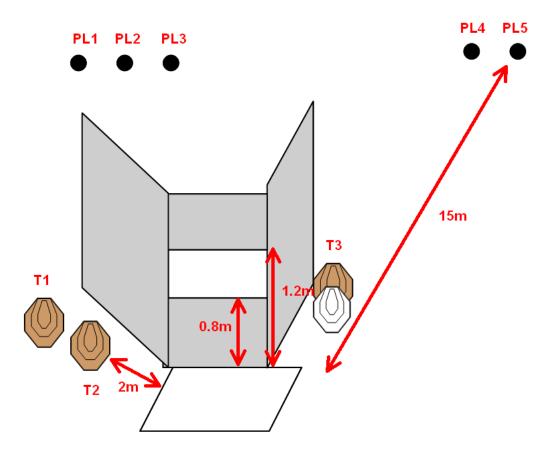

# Finncup 2016 Loppi and Karkkila Shooting Ranges August 13th and 14th 2016

Match Director: Jere Hakanen 040 596 3552 Range Master: Riku Kalinen 0500 439 952

| Stage Name                      | Range                 | Designer         | Rounds |
|---------------------------------|-----------------------|------------------|--------|
| 1: Kujanjuoksu                  | Loppi bay A (left)    | Jere Hakanen     | 32     |
| 2: Hattori Hanzo Steel          | Loppi bay B (center)  | Petri Kinnunen   | 20     |
| 3: Ällä                         | Loppi bay C (right)   | Tero Hokkanen    | 24     |
| 4: CLC-05                       | Loppi pistol range    | IPSC             | 8      |
| 5: Hay dos baños en mi casa     | Loppi 150m rifle      | Toni Hirsimäki   | 21     |
| 6: Twelve in a Dozen            | Loppi 100m rifle      | Jere Hakanen     | 12     |
| 7: Easy does it 2016            | Loppi elk range left  | Jere Hakanen     | 9      |
| 8: Watch Out 2016               | Loppi elk range right | Jere Hakanen     | 12     |
| 9: Nippa-nappa                  | Kovelo pistol left    | Seppo Koponen    | 10     |
| 10: Viu-hah hah-taja            | Kovelo pistol right   | Seppo Koponen    | 7      |
| 11: Always shoot for the podium | Kovelo rimfire left   | Heikki Asikainen | 18     |
| 12: Kevytkyykkä                 | Kovelo rimfire right  | Hannu Uronen     | 11     |
| 13: What does Moar Boar want?   | Kovelo running target | Janne Javarus    | 22     |
| 14: Work your magic             | Kovelo 150m rifle     | Timo Lemström    | 32     |
|                                 |                       | Total Rounds     | 238    |