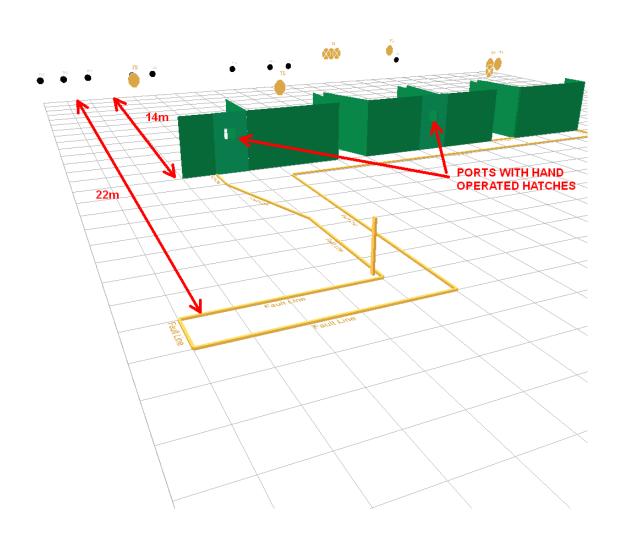

# Finncup 2016 Loppi and Karkkila Shooting Ranges August 13th and 14th 2016

Match Director: Jere Hakanen 040 596 3552 Range Master: Riku Kalinen 0500 439 952

| Stage Name                      | Range                 | Designer         | Rounds |
|---------------------------------|-----------------------|------------------|--------|
| 1: Kujanjuoksu                  | Loppi bay A (left)    | Jere Hakanen     | 32     |
| 2: Hattori Hanzo Steel          | Loppi bay B (center)  | Petri Kinnunen   | 20     |
| 3: Ällä                         | Loppi bay C (right)   | Tero Hokkanen    | 24     |
| 4: CLC-05                       | Loppi pistol range    | IPSC             | 8      |
| 5: Hay dos baños en mi casa     | Loppi 150m rifle      | Toni Hirsimäki   | 21     |
| 6: Twelve in a Dozen            | Loppi 100m rifle      | Jere Hakanen     | 12     |
| 7: Easy does it 2016            | Loppi elk range left  | Jere Hakanen     | 9      |
| 8: Watch Out 2016               | Loppi elk range right | Jere Hakanen     | 12     |
| 9: Nippa-nappa                  | Kovelo pistol left    | Seppo Koponen    | 10     |
| 10: Viu-hah hah-taja            | Kovelo pistol right   | Seppo Koponen    | 7      |
| 11: Always shoot for the podium | Kovelo rimfire left   | Heikki Asikainen | 18     |
| 12: Kevytkyykkä                 | Kovelo rimfire right  | Hannu Uronen     | 11     |
| 13: What does Moar Boar want?   | Kovelo running target | Janne Javarus    | 22     |
| 14: Work your magic             | Kovelo 150m rifle     | Timo Lemström    | 32     |
|                                 |                       | Total Rounds     | 238    |