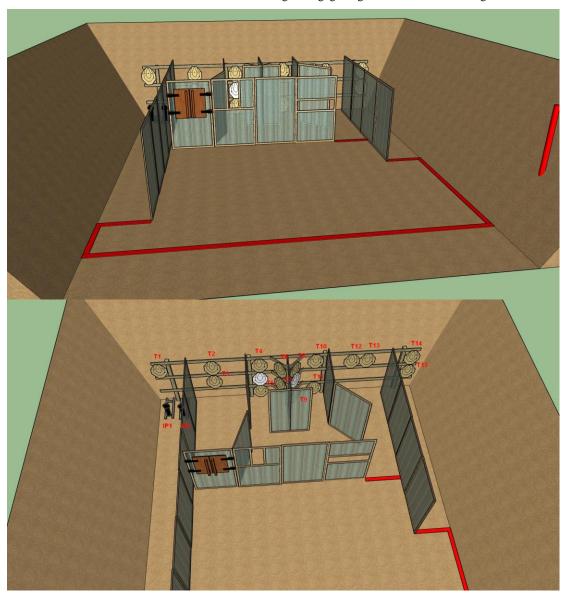

# Finncup 2016 Loppi and Karkkila Shooting Ranges August 13th and 14th 2016

Match Director: Jere Hakanen 040 596 3552 Range Master: Riku Kalinen 0500 439 952

| Stage Name                      | Range                 | Designer         | Rounds |
|---------------------------------|-----------------------|------------------|--------|
| 1: Kujanjuoksu                  | Loppi bay A (left)    | Jere Hakanen     | 32     |
| 2: Hattori Hanzo Steel          | Loppi bay B (center)  | Petri Kinnunen   | 20     |
| 3: Ällä                         | Loppi bay C (right)   | Tero Hokkanen    | 24     |
| 4: CLC-05                       | Loppi pistol range    | IPSC             | 8      |
| 5: Hay dos baños en mi casa     | Loppi 150m rifle      | Toni Hirsimäki   | 21     |
| 6: Twelve in a Dozen            | Loppi 100m rifle      | Jere Hakanen     | 12     |
| 7: Easy does it 2016            | Loppi elk range left  | Jere Hakanen     | 9      |
| 8: Watch Out 2016               | Loppi elk range right | Jere Hakanen     | 12     |
| 9: Nippa-nappa                  | Kovelo pistol left    | Seppo Koponen    | 10     |
| 10: Viu-hah hah-taja            | Kovelo pistol right   | Seppo Koponen    | 7      |
| 11: Always shoot for the podium | Kovelo rimfire left   | Heikki Asikainen | 18     |
| 12: Kevytkyykkä                 | Kovelo rimfire right  | Hannu Uronen     | 11     |
| 13: What does Moar Boar want?   | Kovelo running target | Janne Javarus    | 22     |
| 14: Work your magic             | Kovelo 150m rifle     | Timo Lemström    | 32     |
|                                 |                       | Total Rounds     | 238    |