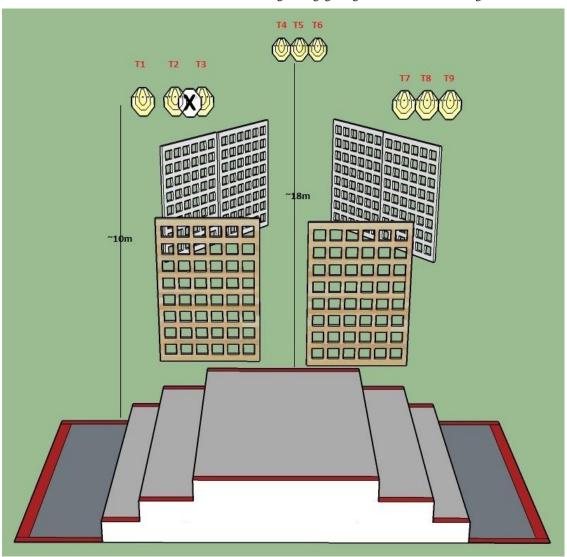

# Finncup 2016 Loppi and Karkkila Shooting Ranges August 13th and 14th 2016

Match Director: Jere Hakanen 040 596 3552 Range Master: Riku Kalinen 0500 439 952

| Stage Name                      | Range                 | Designer         | Rounds |
|---------------------------------|-----------------------|------------------|--------|
| 1: Kujanjuoksu                  | Loppi bay A (left)    | Jere Hakanen     | 32     |
| 2: Hattori Hanzo Steel          | Loppi bay B (center)  | Petri Kinnunen   | 20     |
| 3: Ällä                         | Loppi bay C (right)   | Tero Hokkanen    | 24     |
| 4: CLC-05                       | Loppi pistol range    | IPSC             | 8      |
| 5: Hay dos baños en mi casa     | Loppi 150m rifle      | Toni Hirsimäki   | 21     |
| 6: Twelve in a Dozen            | Loppi 100m rifle      | Jere Hakanen     | 12     |
| 7: Easy does it 2016            | Loppi elk range left  | Jere Hakanen     | 9      |
| 8: Watch Out 2016               | Loppi elk range right | Jere Hakanen     | 12     |
| 9: Nippa-nappa                  | Kovelo pistol left    | Seppo Koponen    | 10     |
| 10: Viu-hah hah-taja            | Kovelo pistol right   | Seppo Koponen    | 7      |
| 11: Always shoot for the podium | Kovelo rimfire left   | Heikki Asikainen | 18     |
| 12: Kevytkyykkä                 | Kovelo rimfire right  | Hannu Uronen     | 11     |
| 13: What does Moar Boar want?   | Kovelo running target | Janne Javarus    | 22     |
| 14: Work your magic             | Kovelo 150m rifle     | Timo Lemström    | 32     |
|                                 |                       | Total Rounds     | 238    |