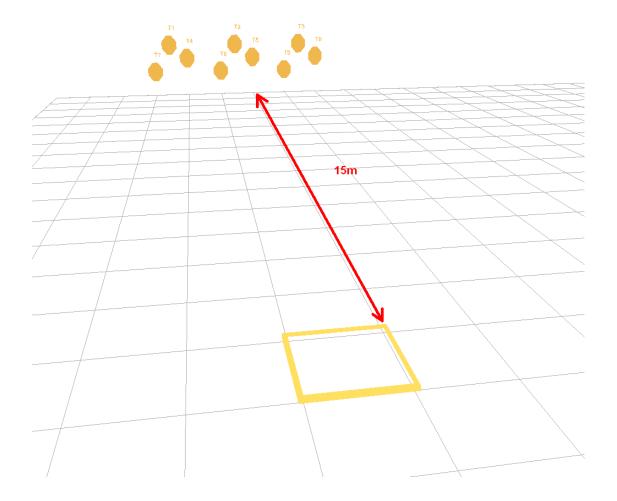

# Finncup 2016 Loppi and Karkkila Shooting Ranges August 13th and 14th 2016

Match Director: Jere Hakanen 040 596 3552 Range Master: Riku Kalinen 0500 439 952

| Stage Name                      | Range                 | Designer         | Rounds |
|---------------------------------|-----------------------|------------------|--------|
| 1: Kujanjuoksu                  | Loppi bay A (left)    | Jere Hakanen     | 32     |
| 2: Hattori Hanzo Steel          | Loppi bay B (center)  | Petri Kinnunen   | 20     |
| 3: Ällä                         | Loppi bay C (right)   | Tero Hokkanen    | 24     |
| 4: CLC-05                       | Loppi pistol range    | IPSC             | 8      |
| 5: Hay dos baños en mi casa     | Loppi 150m rifle      | Toni Hirsimäki   | 21     |
| 6: Twelve in a Dozen            | Loppi 100m rifle      | Jere Hakanen     | 12     |
| 7: Easy does it 2016            | Loppi elk range left  | Jere Hakanen     | 9      |
| 8: Watch Out 2016               | Loppi elk range right | Jere Hakanen     | 12     |
| 9: Nippa-nappa                  | Kovelo pistol left    | Seppo Koponen    | 10     |
| 10: Viu-hah hah-taja            | Kovelo pistol right   | Seppo Koponen    | 7      |
| 11: Always shoot for the podium | Kovelo rimfire left   | Heikki Asikainen | 18     |
| 12: Kevytkyykkä                 | Kovelo rimfire right  | Hannu Uronen     | 11     |
| 13: What does Moar Boar want?   | Kovelo running target | Janne Javarus    | 22     |
| 14: Work your magic             | Kovelo 150m rifle     | Timo Lemström    | 32     |
|                                 |                       | Total Rounds     | 238    |