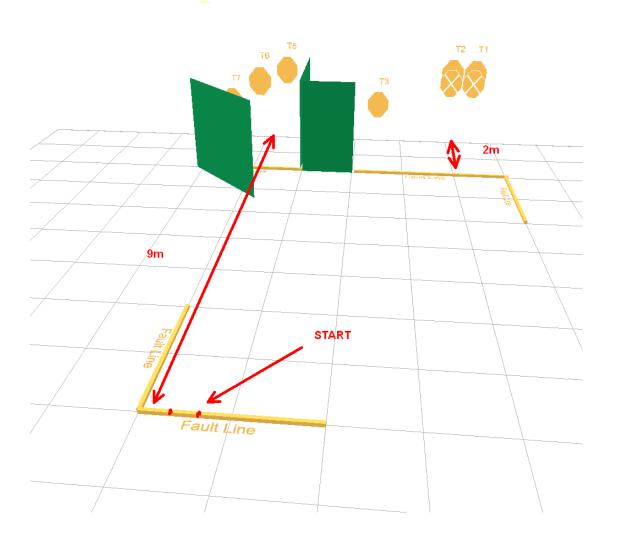

# Finncup 2016 Loppi and Karkkila Shooting Ranges August 13th and 14th 2016

Match Director: Jere Hakanen 040 596 3552 Range Master: Riku Kalinen 0500 439 952

| Stage Name                      | Range                 | Designer         | Rounds |
|---------------------------------|-----------------------|------------------|--------|
| 1: Kujanjuoksu                  | Loppi bay A (left)    | Jere Hakanen     | 32     |
| 2: Hattori Hanzo Steel          | Loppi bay B (center)  | Petri Kinnunen   | 20     |
| 3: Ällä                         | Loppi bay C (right)   | Tero Hokkanen    | 24     |
| 4: CLC-05                       | Loppi pistol range    | IPSC             | 8      |
| 5: Hay dos baños en mi casa     | Loppi 150m rifle      | Toni Hirsimäki   | 21     |
| 6: Twelve in a Dozen            | Loppi 100m rifle      | Jere Hakanen     | 12     |
| 7: Easy does it 2016            | Loppi elk range left  | Jere Hakanen     | 9      |
| 8: Watch Out 2016               | Loppi elk range right | Jere Hakanen     | 12     |
| 9: Nippa-nappa                  | Kovelo pistol left    | Seppo Koponen    | 10     |
| 10: Viu-hah hah-taja            | Kovelo pistol right   | Seppo Koponen    | 7      |
| 11: Always shoot for the podium | Kovelo rimfire left   | Heikki Asikainen | 18     |
| 12: Kevytkyykkä                 | Kovelo rimfire right  | Hannu Uronen     | 11     |
| 13: What does Moar Boar want?   | Kovelo running target | Janne Javarus    | 22     |
| 14: Work your magic             | Kovelo 150m rifle     | Timo Lemström    | 32     |
|                                 |                       | Total Rounds     | 238    |