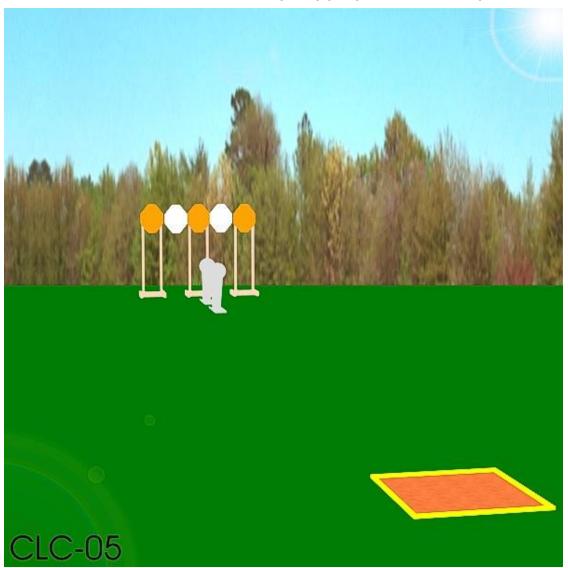

# Finncup 2016 Loppi and Karkkila Shooting Ranges August 13th and 14th 2016

Match Director: Jere Hakanen 040 596 3552 Range Master: Riku Kalinen 0500 439 952

| Stage Name                      | Range                 | Designer         | Rounds |
|---------------------------------|-----------------------|------------------|--------|
| 1: Kujanjuoksu                  | Loppi bay A (left)    | Jere Hakanen     | 32     |
| 2: Hattori Hanzo Steel          | Loppi bay B (center)  | Petri Kinnunen   | 20     |
| 3: Ällä                         | Loppi bay C (right)   | Tero Hokkanen    | 24     |
| 4: CLC-05                       | Loppi pistol range    | IPSC             | 8      |
| 5: Hay dos baños en mi casa     | Loppi 150m rifle      | Toni Hirsimäki   | 21     |
| 6: Twelve in a Dozen            | Loppi 100m rifle      | Jere Hakanen     | 12     |
| 7: Easy does it 2016            | Loppi elk range left  | Jere Hakanen     | 9      |
| 8: Watch Out 2016               | Loppi elk range right | Jere Hakanen     | 12     |
| 9: Nippa-nappa                  | Kovelo pistol left    | Seppo Koponen    | 10     |
| 10: Viu-hah hah-taja            | Kovelo pistol right   | Seppo Koponen    | 7      |
| 11: Always shoot for the podium | Kovelo rimfire left   | Heikki Asikainen | 18     |
| 12: Kevytkyykkä                 | Kovelo rimfire right  | Hannu Uronen     | 11     |
| 13: What does Moar Boar want?   | Kovelo running target | Janne Javarus    | 22     |
| 14: Work your magic             | Kovelo 150m rifle     | Timo Lemström    | 32     |
|                                 |                       | Total Rounds     | 238    |