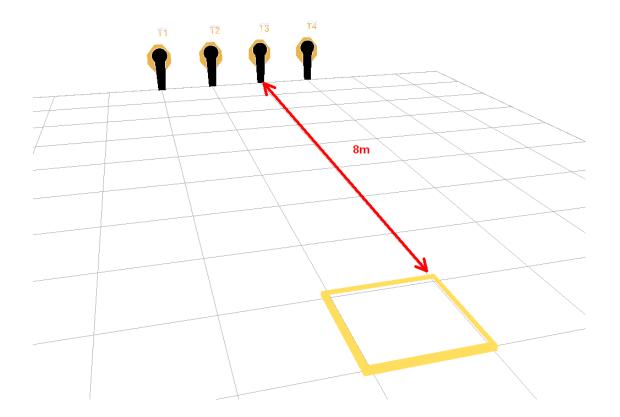

# Finncup 2016 Loppi and Karkkila Shooting Ranges August 13th and 14th 2016

Match Director: Jere Hakanen 040 596 3552 Range Master: Riku Kalinen 0500 439 952

| Stage Name                      | Range                 | Designer         | Rounds |
|---------------------------------|-----------------------|------------------|--------|
| 1: Kujanjuoksu                  | Loppi bay A (left)    | Jere Hakanen     | 32     |
| 2: Hattori Hanzo Steel          | Loppi bay B (center)  | Petri Kinnunen   | 20     |
| 3: Ällä                         | Loppi bay C (right)   | Tero Hokkanen    | 24     |
| 4: CLC-05                       | Loppi pistol range    | IPSC             | 8      |
| 5: Hay dos baños en mi casa     | Loppi 150m rifle      | Toni Hirsimäki   | 21     |
| 6: Twelve in a Dozen            | Loppi 100m rifle      | Jere Hakanen     | 12     |
| 7: Easy does it 2016            | Loppi elk range left  | Jere Hakanen     | 9      |
| 8: Watch Out 2016               | Loppi elk range right | Jere Hakanen     | 12     |
| 9: Nippa-nappa                  | Kovelo pistol left    | Seppo Koponen    | 10     |
| 10: Viu-hah hah-taja            | Kovelo pistol right   | Seppo Koponen    | 7      |
| 11: Always shoot for the podium | Kovelo rimfire left   | Heikki Asikainen | 18     |
| 12: Kevytkyykkä                 | Kovelo rimfire right  | Hannu Uronen     | 11     |
| 13: What does Moar Boar want?   | Kovelo running target | Janne Javarus    | 22     |
| 14: Work your magic             | Kovelo 150m rifle     | Timo Lemström    | 32     |
|                                 |                       | Total Rounds     | 238    |