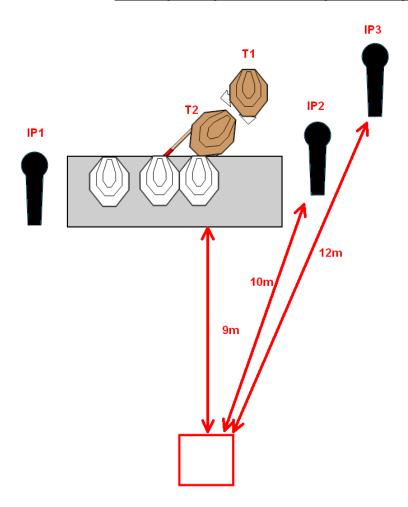

# Finncup 2016 Loppi and Karkkila Shooting Ranges August 13th and 14th 2016

Match Director: Jere Hakanen 040 596 3552 Range Master: Riku Kalinen 0500 439 952

| Stage Name                      | Range                 | Designer         | Rounds |
|---------------------------------|-----------------------|------------------|--------|
| 1: Kujanjuoksu                  | Loppi bay A (left)    | Jere Hakanen     | 32     |
| 2: Hattori Hanzo Steel          | Loppi bay B (center)  | Petri Kinnunen   | 20     |
| 3: Ällä                         | Loppi bay C (right)   | Tero Hokkanen    | 24     |
| 4: CLC-05                       | Loppi pistol range    | IPSC             | 8      |
| 5: Hay dos baños en mi casa     | Loppi 150m rifle      | Toni Hirsimäki   | 21     |
| 6: Twelve in a Dozen            | Loppi 100m rifle      | Jere Hakanen     | 12     |
| 7: Easy does it 2016            | Loppi elk range left  | Jere Hakanen     | 9      |
| 8: Watch Out 2016               | Loppi elk range right | Jere Hakanen     | 12     |
| 9: Nippa-nappa                  | Kovelo pistol left    | Seppo Koponen    | 10     |
| 10: Viu-hah hah-taja            | Kovelo pistol right   | Seppo Koponen    | 7      |
| 11: Always shoot for the podium | Kovelo rimfire left   | Heikki Asikainen | 18     |
| 12: Kevytkyykkä                 | Kovelo rimfire right  | Hannu Uronen     | 11     |
| 13: What does Moar Boar want?   | Kovelo running target | Janne Javarus    | 22     |
| 14: Work your magic             | Kovelo 150m rifle     | Timo Lemström    | 32     |
|                                 |                       | Total Rounds     | 238    |