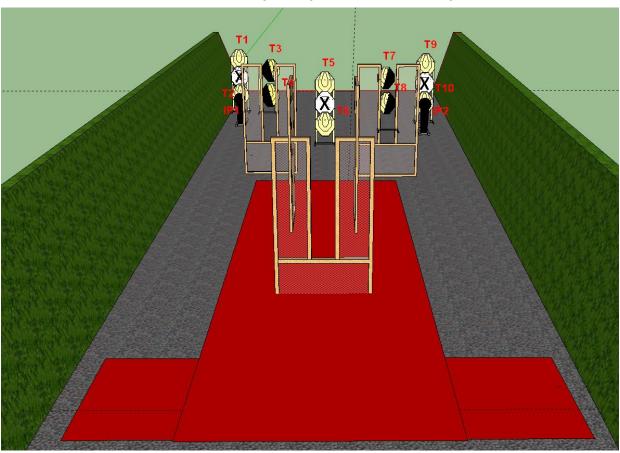

# Finncup 2016 Loppi and Karkkila Shooting Ranges August 13th and 14th 2016

Match Director: Jere Hakanen 040 596 3552 Range Master: Riku Kalinen 0500 439 952

| Stage Name                      | Range                 | Designer         | Rounds |
|---------------------------------|-----------------------|------------------|--------|
| 1: Kujanjuoksu                  | Loppi bay A (left)    | Jere Hakanen     | 32     |
| 2: Hattori Hanzo Steel          | Loppi bay B (center)  | Petri Kinnunen   | 20     |
| 3: Ällä                         | Loppi bay C (right)   | Tero Hokkanen    | 24     |
| 4: CLC-05                       | Loppi pistol range    | IPSC             | 8      |
| 5: Hay dos baños en mi casa     | Loppi 150m rifle      | Toni Hirsimäki   | 21     |
| 6: Twelve in a Dozen            | Loppi 100m rifle      | Jere Hakanen     | 12     |
| 7: Easy does it 2016            | Loppi elk range left  | Jere Hakanen     | 9      |
| 8: Watch Out 2016               | Loppi elk range right | Jere Hakanen     | 12     |
| 9: Nippa-nappa                  | Kovelo pistol left    | Seppo Koponen    | 10     |
| 10: Viu-hah hah-taja            | Kovelo pistol right   | Seppo Koponen    | 7      |
| 11: Always shoot for the podium | Kovelo rimfire left   | Heikki Asikainen | 18     |
| 12: Kevytkyykkä                 | Kovelo rimfire right  | Hannu Uronen     | 11     |
| 13: What does Moar Boar want?   | Kovelo running target | Janne Javarus    | 22     |
| 14: Work your magic             | Kovelo 150m rifle     | Timo Lemström    | 32     |
|                                 |                       | Total Rounds     | 238    |